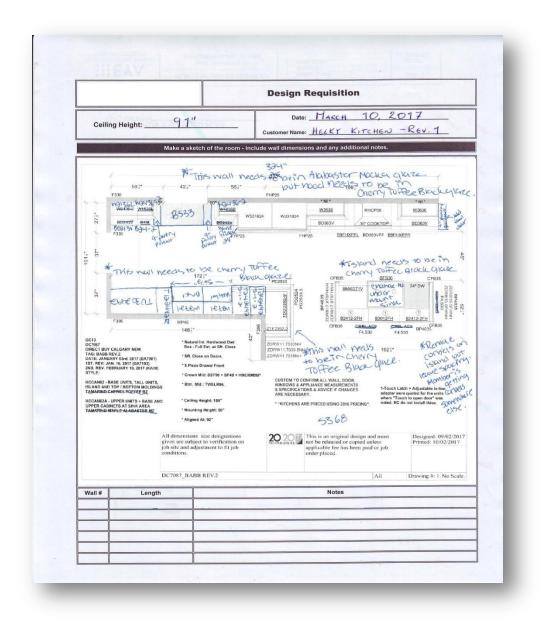

## **DESIGN CHANGES**

- \* One design change is included in this service. Additional changes must be approved by your rep.
- 1 <u>Option #1</u> sketch any changes on the original floor plan. Take a smart phone pic or scan them.

2 <u>Option #2</u> - If the changes are simple, then just list them on the online submittal.

3 Begin your design changes by clicking: designs@masterkd.com.

- 4 Click: DESIGN CHANGE ONLY and enter the design number from the original design.
- 5 Upload any plans with design change notes and/or outline the changes on the submittal. Click the SUBMIT button.