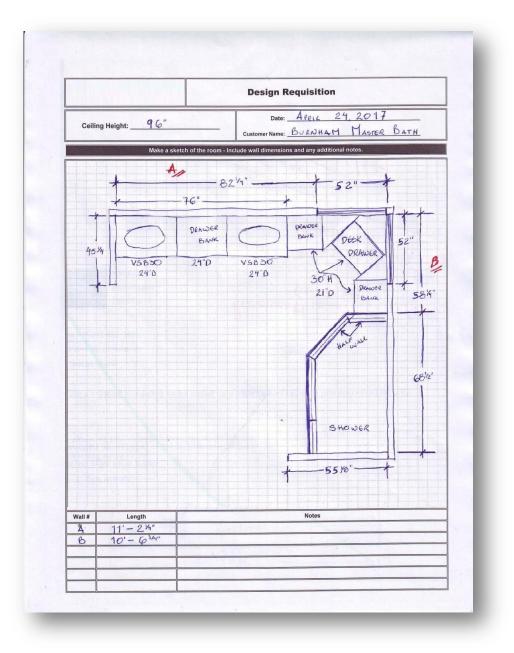

#### **INITIAL DESIGN**

1 Get the kitchen measurements ready. Then sketch where the appliances and cabinets go. Here's a good example of what works best:

2 Get the bathroom, mudroom, etc. measurements ready. We'd like cabinet sizing and codes for these areas. Here's a good example of what your designer can work with:

- 3 Either take a smart phone photo or scan the measurements.
- 4 Now begin your online design submittal by clicking: designs@masterkd.com.
- 5 Click which cabinet brand to design.
- 6 Complete the online submittal for all the rooms to design.
- 7 Upload the measurements and cabinet sketches and click SUBMIT
- 8 You'll receive a confirmation with both the design completion date and a design registration number.
- 9 In two days you'll receive a full design and quote package. The 2020 file is also included for those who'd like to continue designing on their own. Here's what's included in the design package: (color drawings, floor plan, wall views with measurements and quote)