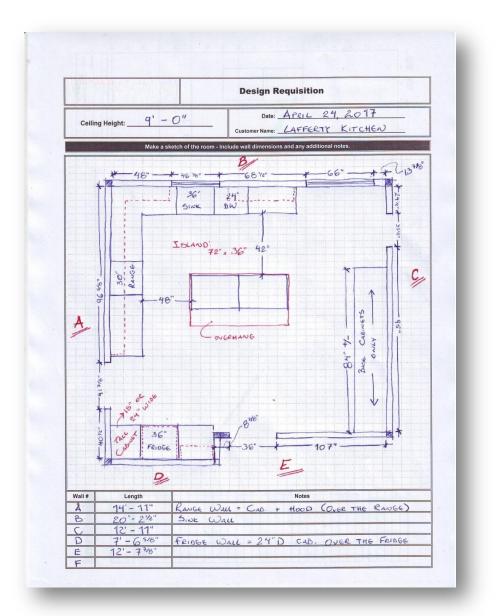

#### **INITIAL DESIGN**

1 Get the kitchen measurements ready. Then sketch where the appliances and cabinets go. Here's a good example of what works best:

2 Get the bathroom, mudroom, etc. measurements ready. We'd like cabinet sizing and codes for these areas. Here's a good example of what your designer can work with:

- 3 Either take a smart phone photo or scan the measurements.
- 4 Now begin your online design submittal by clicking: designs@masterkd.com.
- 5 Click which cabinet brand to design.
- 6 Complete the online submittal for all the rooms to design.
- 7 Upload the measurements and cabinet sketches and click SUBMIT
- 8 You'll receive a confirmation with both the design completion date and a design registration number.
- 9 In two days you'll receive a full design and quote package. The 2020 file is also included for those who'd like to continue designing on their own. Here's what's included in the design package: (color drawings, floor plan, wall views with measurements and quote)