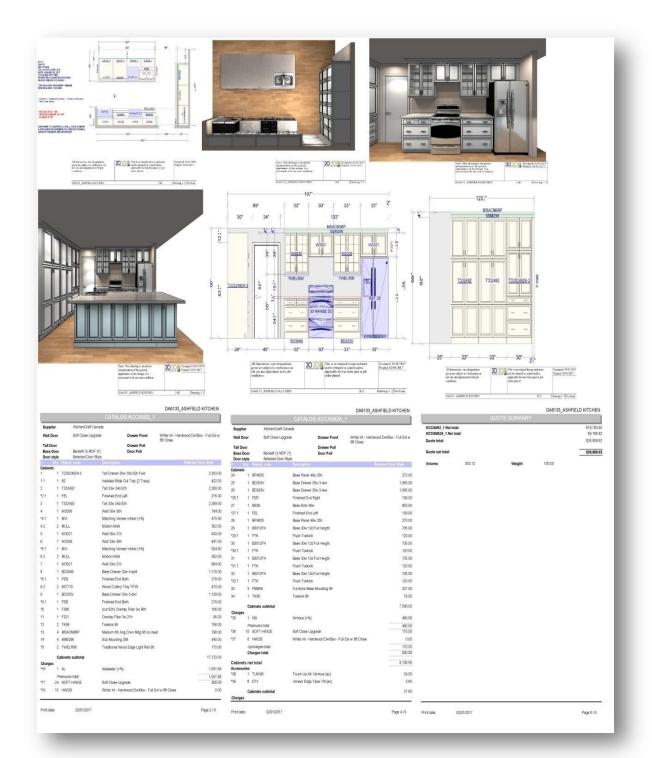

- 3 Either take a smart phone photo or scan the measurements.
- 4 Now begin your online design submittal by clicking: designs@masterkd.com.
- 5 Click which cabinet brand to design.
- 6 Complete the online submittal for all the rooms to design.
- 7 Upload the measurements and cabinet sketches and click SUBMIT
- 8 You'll receive a confirmation with both the design completion date and a design registration number.
- 9 In two days you'll receive a full design and quote package. The 2020 file is also included for those who'd like to continue designing on their own. Here's what's included in the design package: (color drawings, floor plan, wall views with measurements and quote)

## **Standard Design Package**