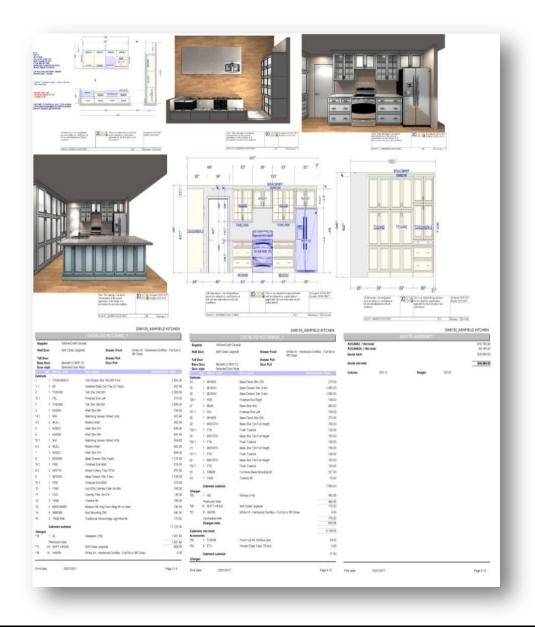

<u>Option #1</u> sketch any changes on the original floor plan. Take a smart phone pic or scan them.



2 <u>Option #2</u> - If the changes are simple, then just list them on the online submittal.

3 Begin your design changes by clicking: designs@masterkd.com.

- 4 Click: DESIGN CHANGE ONLY and enter the design number from the original design.
- 5 Upload any plans with design change notes and/or outline the changes on the submittal. Click the SUBMIT button.

**6** You'll receive a confirmation with the design completion date.

7 In two days you'll receive a full design and quote package. The 2020 file is also included for those who'd like to continue designing on their own. Here's what's included in the design package: (color drawings, floor plan, wall views with measurements and quote)



Contact us with any questions to: designs@masterkd.com